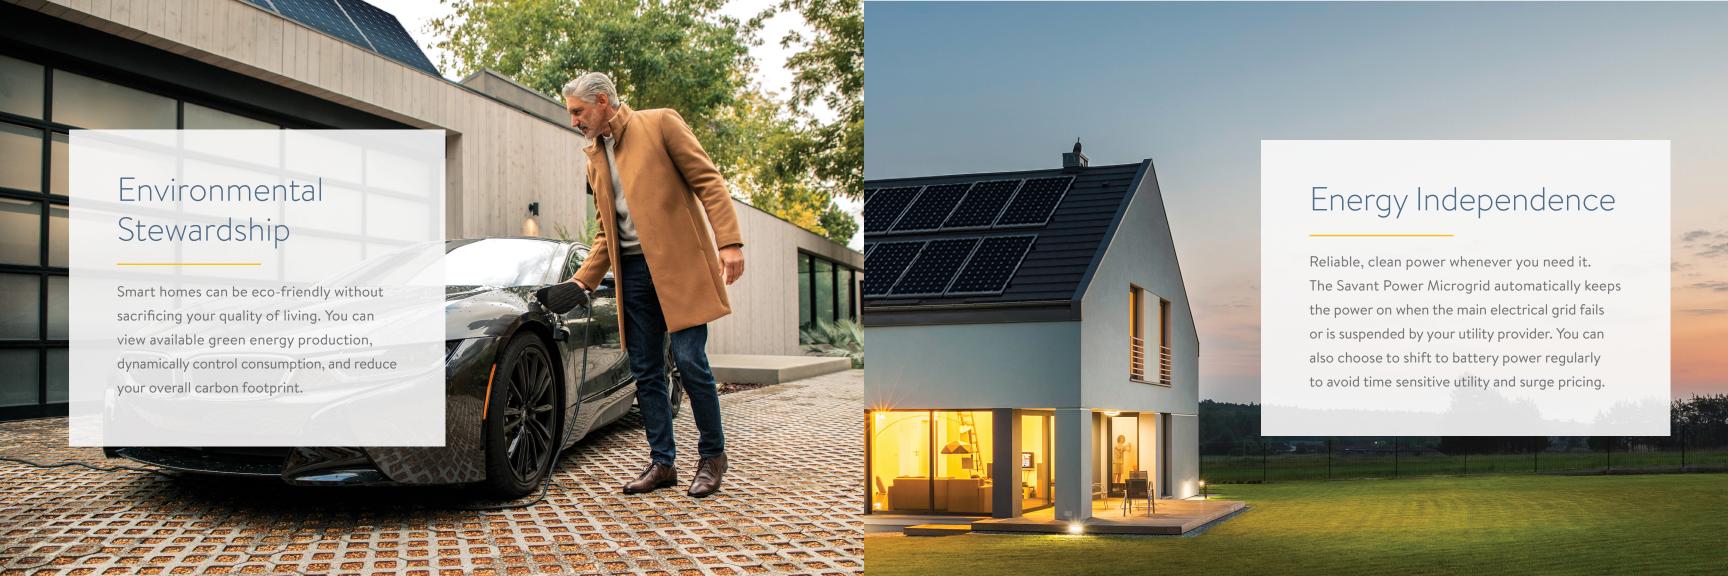

# Energy Automation

Savant Power provides you with the tools you need to not only measure and manage your energy consumption, but to generate and store your own energy. Savant Power can deliver you the energy independence you have been looking for.

## Flexible Load Control

Flexible Load Control delivers you the power to monitor, control and automate every circuit in your home. Savant Power modules installed in a standard electrical panel and can monitor and control every circuit in the home optimizing energy usage, allowing flexibility to identify and shed non-ciritical loads during peak-rate periods.