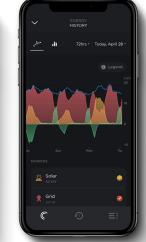

# More than Monitoring

With the Savant Pro App, you can view and monitor energy usage trends, see real-time, utility grade consumption data and activate pre-defined Energy Modes based on consumption, time-of-day pricing, weather events, and other conditions.