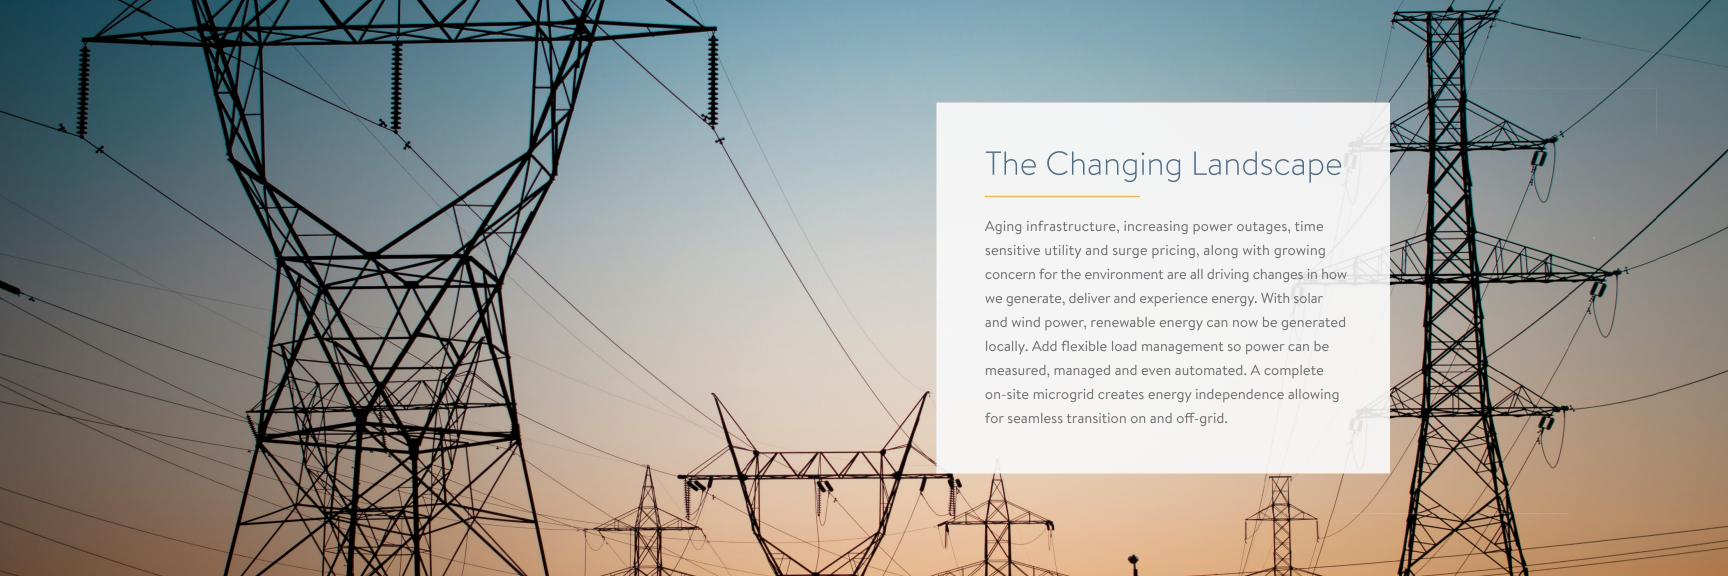

# Energy Automation

Savant Power provides you with the tools you need to not only measure and manage your energy consumption, but to generate and store your own energy. Savant Power can deliver you the energy independence you have been looking for.