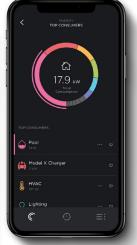

# More than Monitoring

With the Savant Pro App, you can view and monitor energy usage trends, see real-time, utility grade consumption data and activate pre-defined Energy Modes based on consumption, time-of-day pricing, weather events, and other conditions.

## Flexible Load Control

Flexible Load Control delivers you the power to monitor, control and automate every circuit in your home. Savant Power modules installed in a standard electrical panel and can monitor and control every circuit in the home optimizing energy usage, allowing flexibility to identify and shed non-ciritical loads during peak-rate periods.