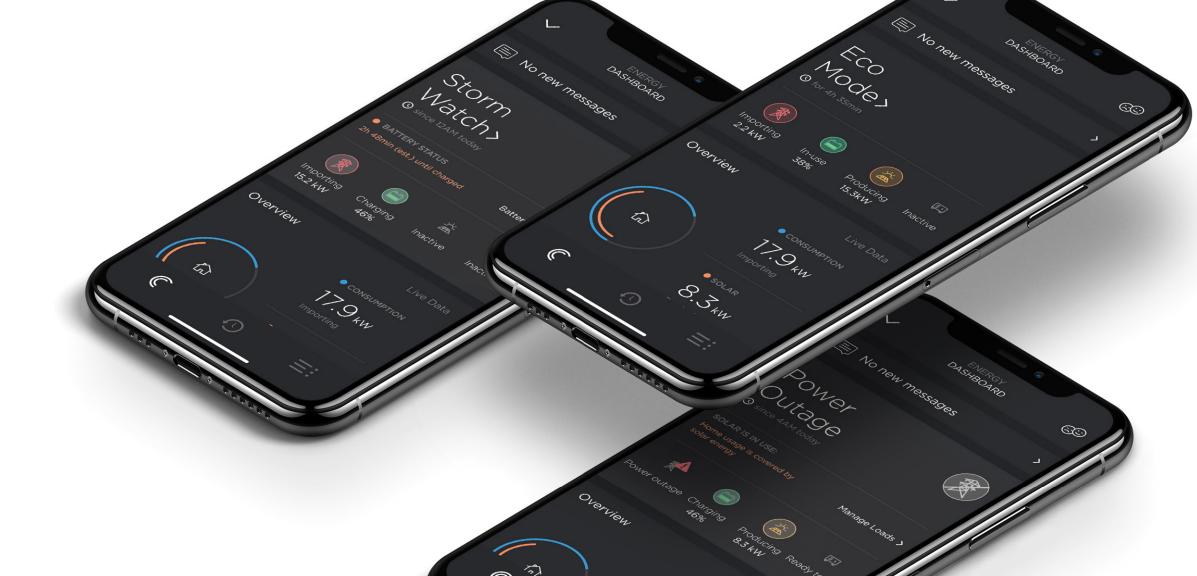

# More than Monitoring

With the Savant Pro App, you can view and monitor energy usage trends, see real-time, utility grade consumption data and activate pre-defined Energy Modes based on consumption, time-of-day pricing, weather events, and other conditions.

## Savant Energy Modes

#### ECO MODE

Your system will prioritize and use renewable/stored energy during peak or time-of-use pricing surges.

#### STORM WATCH

Proactively prepares your home for an expected main electrical grid loss by prioritizing and routing energy to charge battery storage to capacity.

#### POWER OUTAGE

Your system will automatically switch to battery power and shed the loads that you decide are non-critical, extending the effective duration of the stored energy in your batteries.