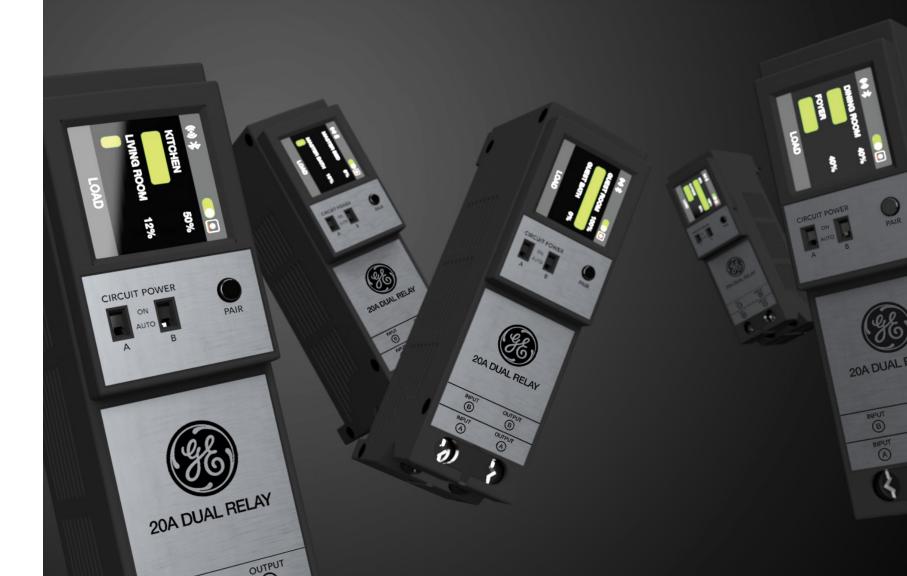

## Flexible Load Control

Flexible Load Control delivers you the power to monitor, control and automate every circuit in your home. Savant Power modules installed in a standard electrical panel and can monitor and control every circuit in the home optimizing energy usage, allowing flexibility to identify and shed non-ciritical loads during peak-rate periods.