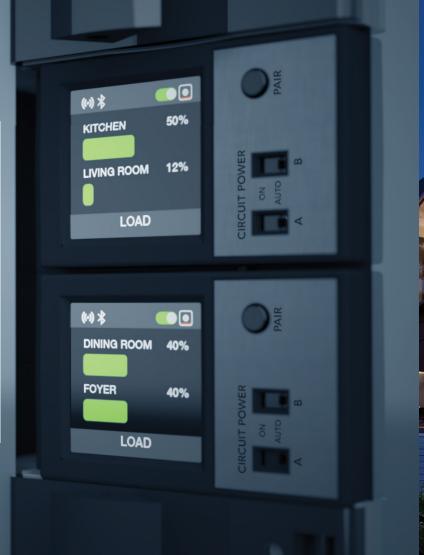

## Flexible Load Control

Flexible Load Control delivers you the power to monitor, control and automate every circuit in your home. Savant Power modules installed in a standard electrical panel and can monitor and control every circuit in the home optimizing energy usage, allowing flexibility to identify and shed non-ciritical loads during peak-rate periods.