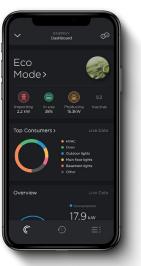

# More than Monitoring

With the Savant Pro App, you can view and monitor energy usage trends, see real-time, utility grade consumption data and activate pre-defined Energy Modes based on consumption, time-of-day pricing, weather events, and other conditions.

#### ECO MODE

Your system will prioritize and use renewable/stored energy during peak or time-of-use pricing surges.